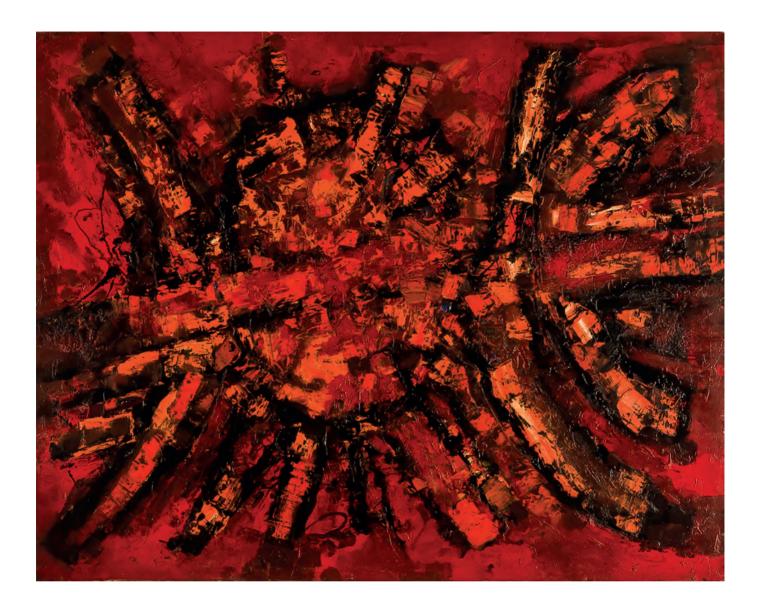

Plate 19. Thrusting Reds, 1959 Oil on canvas 122 x 152 cm

> Plate 20. Reactive, 1959 Oil on canvas 198 x 152 cm

Plate 21. Energy, c. 1959 Oil on canvas 183 x 183 cm

Plate 22. Vertical in Blues, 1960 Oil on panel 153 x 29 cm