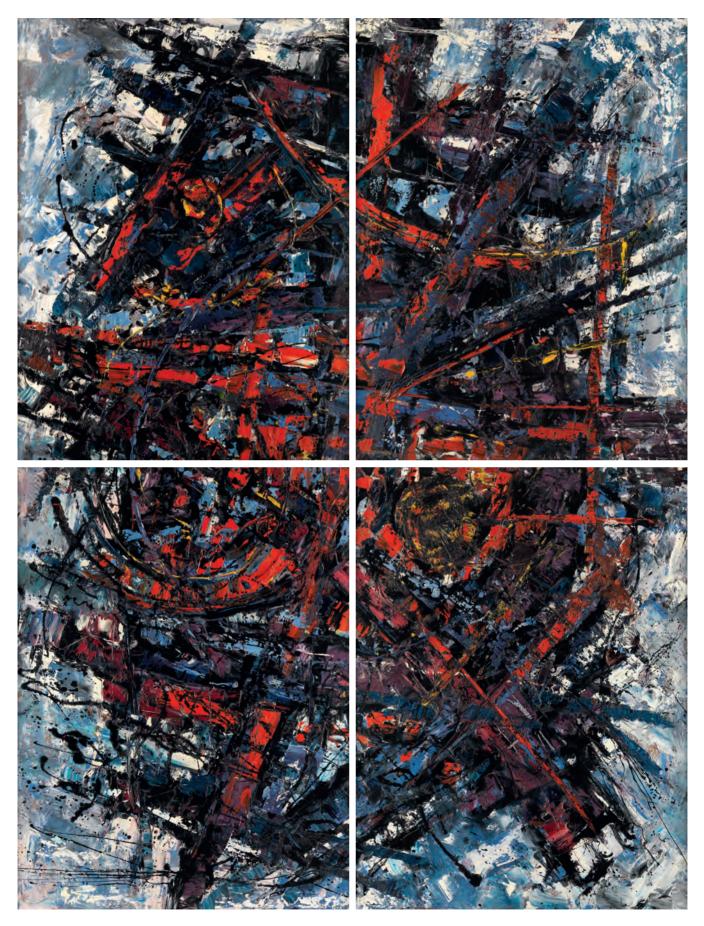

Plate 23. Meeting, 1960 Oil on canvas 101 x 76 cm

Plate 24. Exaltation, c. 1960, oil on board, each panel 122 x 92 cm

Plate 25. Configuration: Yellow and Pink, 1961 Oil on canvas laid on board 30.5 x 12.5 cm