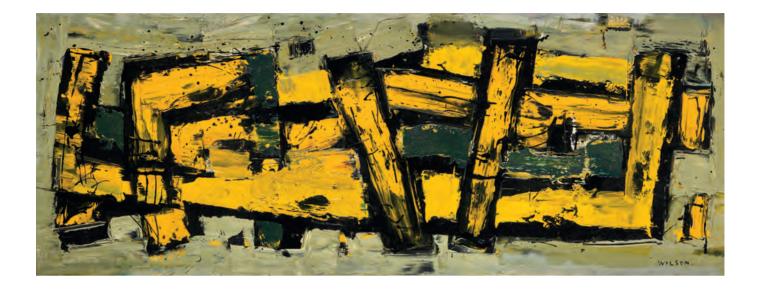

Plate 6. Conjugation, 1953 Oil on canvas 40 x 104 cm

Plate 7. Vital Geometry, 1955 Oil on canvas 185 x 58 cm

Plate 8. Interaction: Blue, c. 1955 Oil on board 40.5 x 15.2 cm

Plate 9. Interaction: Red, c. 1955 Oil on board 40.5 x 15.2 cm Plate 10. Interaction: Grey, c. 1955 Oil on board 40.5 x 15.2 cm