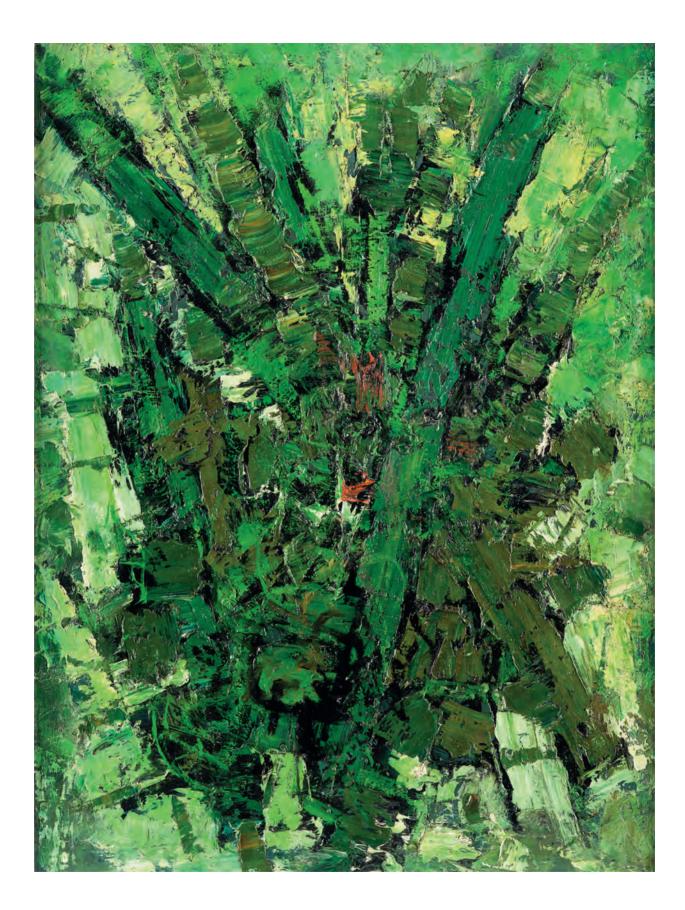

Plate 11. Synthesis, c. 1954 Plate 12. Oracle, 1956 Oil on canvas 183 x 110 cm

Oil on board 122 x 91.5 cm

Plate 13. Nucleus, 1957 Oil on canvas 89.5 x 68 cm

Plate 14. Configuration, 1953 - 1957 Oil on board 77 x 56 cm