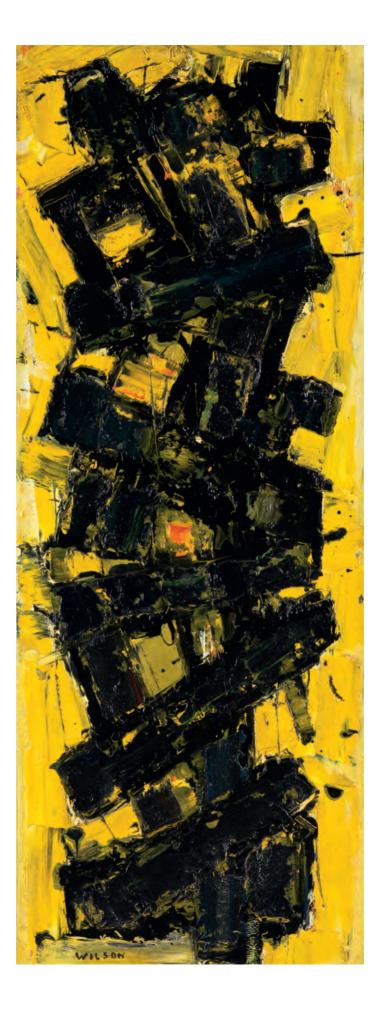

Plate 6. Conjugation, 1953 Oil on canvas 40 x 104 cm

Plate 7. Vital Geometry, 1955 Oil on canvas 185 x 58 cm

Plate 8. Interaction: Blue, c. 1955 Oil on board 40.5 x 15.2 cm

Plate 9. Interaction: Red, c. 1955 Oil on board 40.5 x 15.2 cm Plate 10. Interaction: Grey, c. 1955 Oil on board 40.5 x 15.2 cm