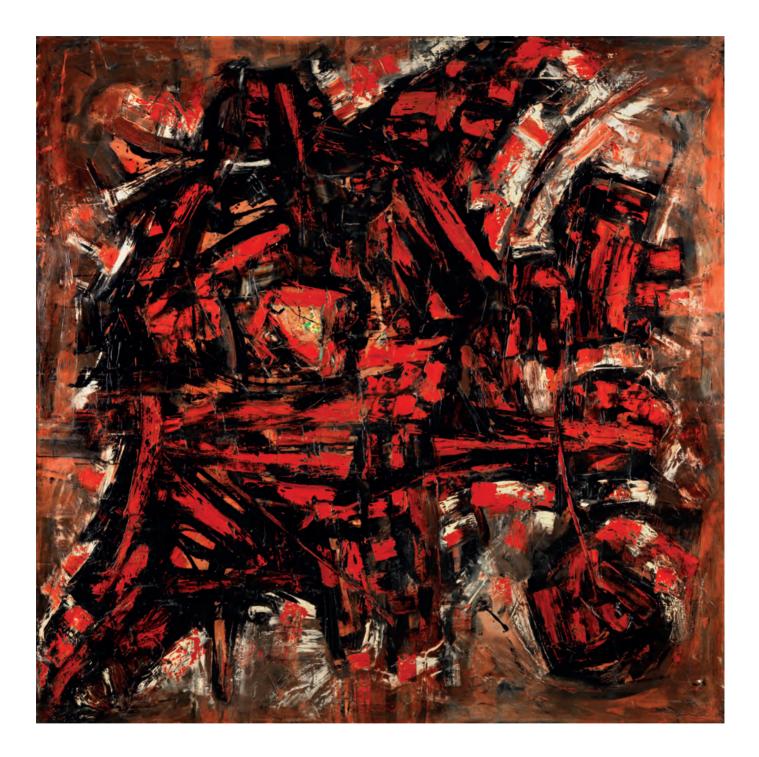

Plate 19. Thrusting Reds, 1959 Oil on canvas 122 x 152 cm

> Plate 20. Reactive, 1959 Oil on canvas 198 x 152 cm

Plate 21. Energy, c. 1959 Oil on canvas 183 x 183 cm

Plate 22. Vertical in Blues, 1960 Oil on panel 153 x 29 cm