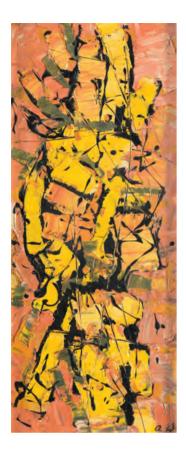

Plate 23. Meeting, 1960 Oil on canvas 101 x 76 cm

Plate 24. Exaltation, c. 1960, oil on board, each panel 122 x 92 cm

Plate 25. Configuration: Yellow and Pink, 1961 Oil on canvas laid on board 30.5 x 12.5 cm