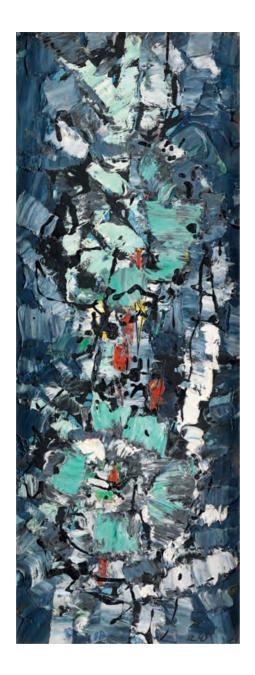

Plate 23. Meeting, 1960 Oil on canvas 101 x 76 cm

Plate 24. Exaltation, c. 1960, oil on board, each panel 122 x 92 cm

Plate 25. Configuration: Yellow and Pink, 1961 Oil on canvas laid on board 30.5 x 12.5 cm