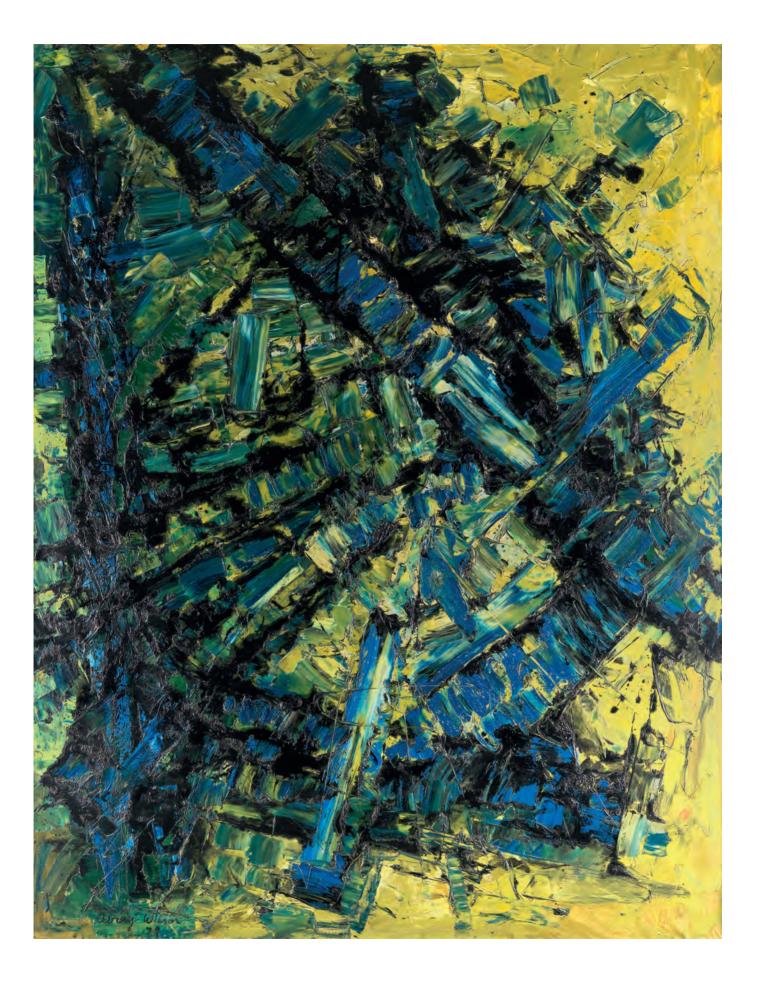

Plate 23. Meeting, 1960 Oil on canvas 101 x 76 cm

Plate 24. Exaltation, c. 1960, oil on board, each panel 122 x 92 cm

Plate 25. Configuration: Yellow and Pink, 1961 Oil on canvas laid on board 30.5 x 12.5 cm