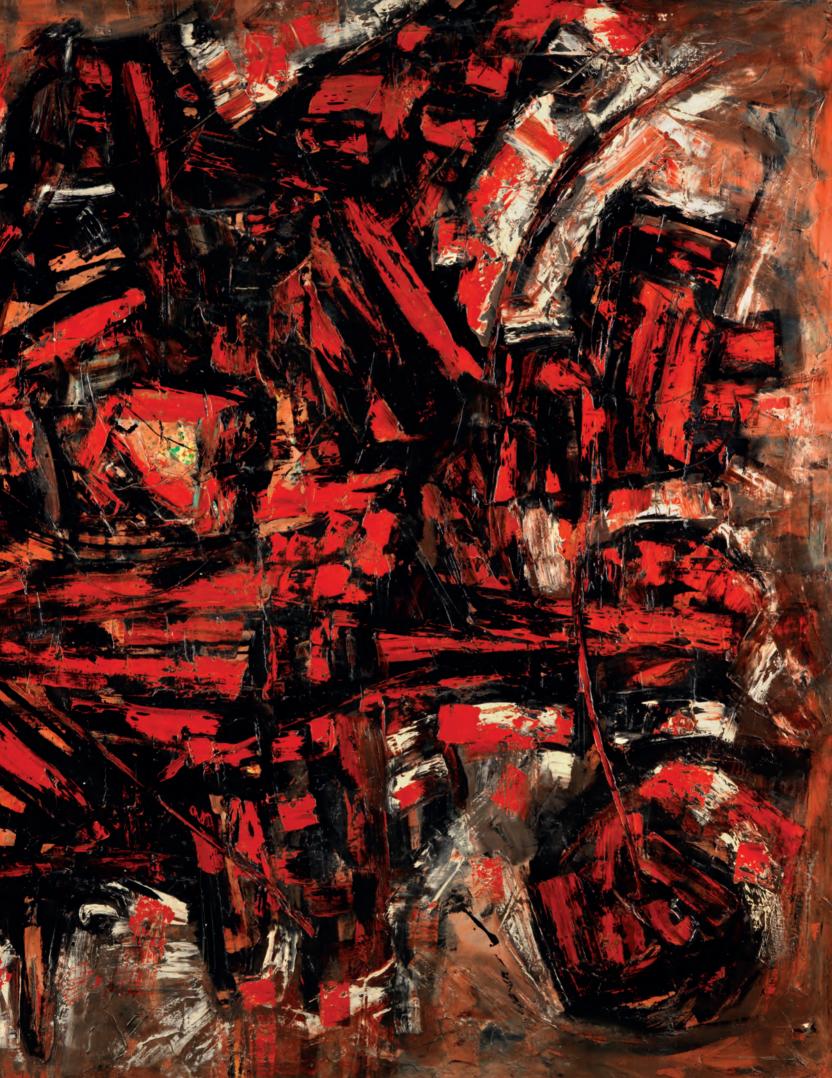

Plate 19. Thrusting Reds, 1959 Oil on canvas 122 x 152 cm

> Plate 20. Reactive, 1959 Oil on canvas 198 x 152 cm

Plate 21. Energy, c. 1959 Oil on canvas 183 x 183 cm

Plate 22. Vertical in Blues, 1960 Oil on panel 153 x 29 cm